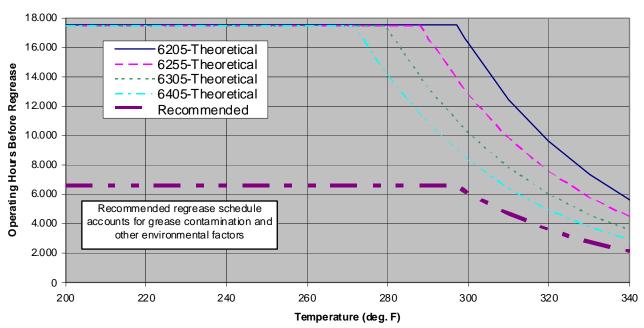

## RE-GREASE CHART FOR THE 6005 SERIES UNIONS THAT USE KLUBER BARRIERTA L55/2 OR LUBCON TURMOTEMP II/400

OR DUPONT KRYTOX XHTRUF GREASE

Engineering Instruction No.: **040-730**10.14.19

1.0 Scope:

This Engineering Instruction is to show the recommended re-greasing schedule and quantity for the Deublin 6005-Series Unions that use Kluber Barrierta L55/2 or Lubcon Turmotemp II/400 or DuPont Krytox XHTRUF grease.

Note: The above values are estimates supplied by the grease manufacturer and are for reference only. Actual grease life and regrease intervals vary by application and need to be determined by field experience with the specific application, starting with conservative intervals and increasing gradually based on previous results.